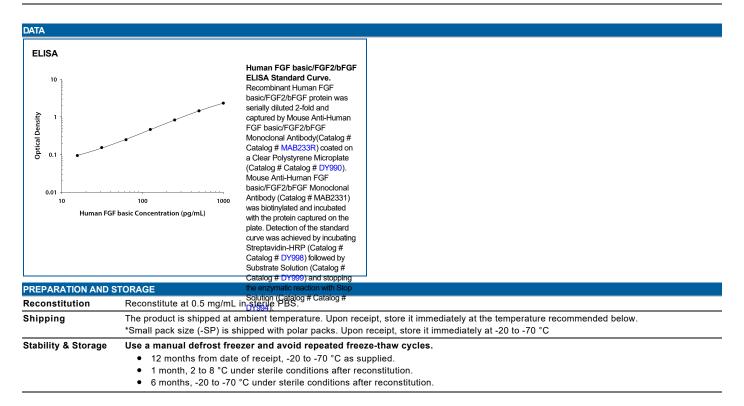

### APPLICATIONS

ELISA

Please Note: Optimal dilutions should be determined by each laboratory for each application. General Protocols are available in the Technical Information section on our website.

This antibody functions as an ELISA detection antibody when paired with Mouse Anti-Human FGF basic/FGF2/bFGF Monoclonal Antibody (Catalog # MAB233R).