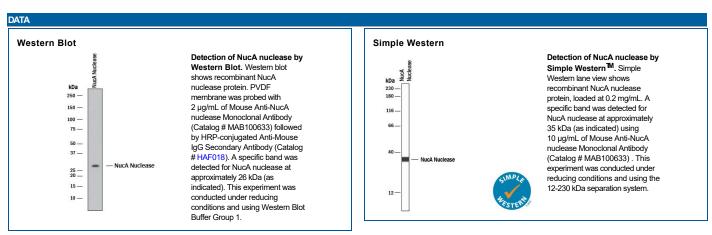

## APPLICATIONS Please Note: Optimal dilutions should be determined by each laboratory for each application. General Protocols are available in the Technical Information section on our website. Recommended Concentration Western Blot 2 μg/mL Recombinant NucA nuclease Protein Simple Western 10 μg/mL Recombinant NucA nuclease Protein